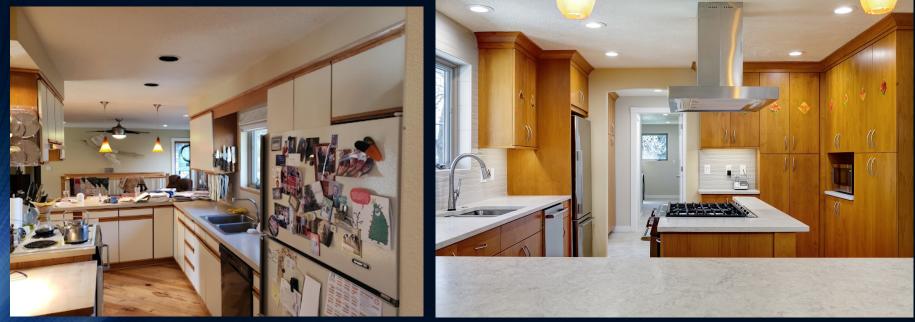

#### NARI Photo Competition – Residential Kitchen \$60,000 - \$100,000 – 2<sup>nd</sup> Place

#### STRITE DESIGN+ REMODEL After